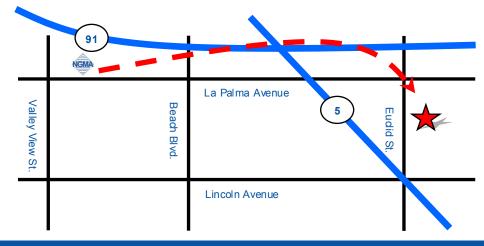

## **Gateway Medical Center (PMCA)**

710 N. Euclid Street, Suite 107 Anaheim, CA 92801 Monday - Friday: 8:00 am - 5:00 pm

FREE PARKING!

We have temporarily moved to Gateway Medical Center/Primary and Multispecialty Clinic of Anaheim (PMCA). Our new clinic offers onsite pharmacy and radiology services, as well as other specialty care. Patients will still have access to **Dr. Olga Le Clercq and Dr. Alireza Mirzabozorg** at this location in **Suite 107**. All appointments will be kept as previously scheduled.

FOR MORE INFORMATION, PLEASE CALL (714) 533-4511

710 N. Euclid Street, Suite 107 Anaheim, CA 92801